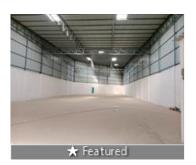

# Warehouse Constructed In Bahadurgarh

Plot No-11, Khasra No.-25/7 Shani Mandir, Ranjeet Colo...

- Area: 9000 SqFeet Bathrooms: Two
- Monthly Rent: 153,000
  Rate: 17 per SqFeet
- Age Of Construction: 2 Years

#### Pictures

Internal view

Internal view

Don't forget to mention that you saw this ad on PropertyWala.com, when you call.

## Features

Guard room

Toilets

Description PEB warehouse

Current status: Ready to move.

External flooring: Interlocking Tiles Eve height - 25 ft. & Centre height 32 ft. Dock nos 2: , Dock height: 4 ft. Ventilation: Turbo Vents