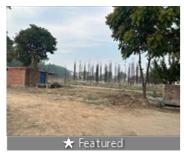

#### Residential Plot / Land for sale in TDI Kingston Square, Sector 110, Mohali 3.99 crores

# TDI Kingston Square Plot In Mohali

Sector 110 Mohali, Sector 110, Mohali - 140307 (Chandig.

- Project/Society: TDI Kingston Square
- Area: 1000 SqYards 🔻 Facing: East
- Transaction: Resale Property
- Price: 39,945,000
- Rate: 39,945 per Sq Yard + 10%
- Possession: Immediate/Ready to move

# Description

Tdi city Sector 110 and 111 on landaran banur road is the most prime and lucrative location of tri city with shopping complex and market for daily needs with roads of 40 and 60 ft and green areas and parks more than 500 families are living. It includes amenities such as Kids' Play Areas, Jogging / Cycle Track, Pre-School, Medical Facility, Day Care Center, Pet Area, Indoor Games, Large Green Area. Plots in TDI city Mohali at Sector 110 has spread over an area of 150 acres.