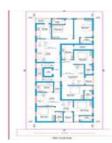

# New 2 & 3 Bhk Flats Sale In Chandrasekhar Puram Ambattur

Venugopal Street, Ambattur, Chennai - 600053 (Tamil Na.

- Area: 1300 SqFeet ▼
- Bedrooms: Three
- Bathrooms: Two
- Floor: Second
- Total Floors: Three
- Facing: East
- Furnished: Unfurnished
- Transaction: New Property
- Price: 8,500,000
- Rate: 6,538 per SqFeet
- Age Of Construction: Under Construction
- Possession: Within 6 Months

# Description

Available 1300 & 1000 sqfts with private terrace. Nearby railway station. Covered car parking Lift available.

Please mention that you found this ad on PropertyWala.com when you call.