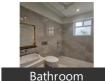

### 3 BHK LUXURY APARTMENT IN POSH AREA OF MOHALI WITH RUNNING BALCONY

Regal, Sector 91, Mohali - 160055 (Chandigarh)

- Area: 1800 SqFeet ▼ Bedrooms: Three
- Bathrooms: Three Floor: Sixth
- Total Floors: Fourteen Facing: East
- Furnished: Semi Furnished Transaction: New Property

■ Security Guards ■ Electronic Security

■ Woodwork ■ Modular Kitchen ■ Marble Flooring

■ Granite Flooring ■ Feng Shui / Vaastu Compliant

■ Intercom Facility ■ Fire Alarm

Club / Community Center

- Price: 10,440,000
- Rate: 5,800 per SqFeet +10%
- Age Of Construction: Under Construction
- Possession: Immediate/Ready to move