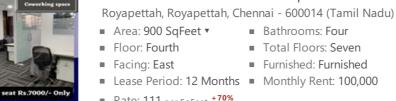

## 15 Seaters Customized Office Space For Rent

- Floor: Fourth
- Furnished: Furnished
- Lease Period: 12 Months Monthly Rent: 100,000

Bathrooms: Four

Total Floors: Seven

- Rate: 111 per SqFeet +70%
- Age Of Construction: 5 Years
- Available: Immediate/Ready to move

## Description

Coworking Space for Rent in Royapettah which is Opposite to Spenzer Plaza. Customized Office along with 12 seaters working area with 1 Manager cabin are in closed cabin setup Our Office Space is 5 minutes walkable from Thousand Lights Metro Station. All amenities are included in rent itself. Offered Price Rs.1,00,000/- +GST.