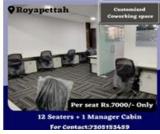

## 15 Seaters Customized Office Space For Rent

- Floor: Fourth
- Furnished: Furnished
- Lease Period: 12 Months Monthly Rent: 100,000

Bathrooms: Four

Total Floors: Seven

- Rate: 111 per SqFeet +70%
- Age Of Construction: 5 Years
- Available: Immediate/Ready to move

## Description

Coworking Space for Rent in Royapettah which is Opposite to Spenzer Plaza. Customized Office along with 12 seaters working area with 1 Manager cabin are in closed cabin setup Our Office Space is 5 minutes walkable from Thousand Lights Metro Station. All amenities are included in rent itself. Offered Price Rs.1,00,000/- +GST.

#### Pictures

1 Jakh

\* Location may be approximate