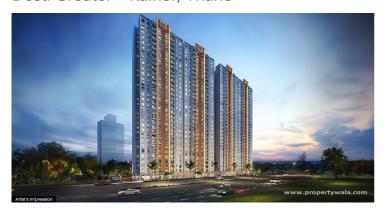

# Dosti Greater - Kalher, Thane

## Description

**Dosti Greater** is located in the heart of Kalher, Thane offers 1&2 BHK apartments with different sizes ranging from 269-535 sqft. It is spread over an area of 150+ acres of land. The project consists of 4 buildings with 30 storeys and 2208 units to offer. This project has 1 lakh+ sqft. clubhouse with modern amenities. It offers a green and eco-friendly living environment. With over 1 lakh trees to be planted within the project.