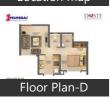

m the skyline with its developments.

## **Features**

## Luxury Features

- Power Back-up Centrally Air Conditioned
- Room AC Lifts RO System Water Softner
- High Speed Internet
   Wi-Fi

### Lot Features

Balcony

### **Exterior Features**

Visitor Parking

### Maintenance

- Maintenance Staff Water Supply / Storage
- Rain Water Harvesting Waste Disposal

## Security Features

- Security Guards Electronic Security
- Intercom Facility Fire Alarm

### Interior Features

- Woodwork Modular Kitchen
- Feng Shui / Vaastu Compliant

### Recreation

- Swimming Pool Park Fitness Centre / GYM
- Club / Community Center

## **Commercial Features**

■ Cafeteria / Food Court ■ ATM

## Gallery

# Pictures Pictures









## https://www.propertywala.com/dosti-greater-thane













Floor Plans















# Location

## Landmarks

Hotel

Oyo 23124 Suprabha (<0.5km)

**Public Transport** 

Pipe Line Bus Stop (<0.5km), Kalher Pipeline Bus Stop (<0.5km), Kopar Bus Stop (<0.5km)

### Restaurant & Shops

Shilpa Bar and Restaurant (<0.5km), Ankita Kirana and General Store (<0.5... Krushna Kirana Stores (<0.5km), Rajalaxmi (<0.5km), U and Me (<0.5km), Shri Khayati Kirana & General Stores ... Puja Trading (<0.5km), Suppliers All Type of Garments Acce... Murti Apartment (<0.5km), Ram Masala (<0.5km), Akshar Kala Kendar (<0.5km), Vaibhav Novelty and Footwear (<0.5... Blue Max (<0.5km), Saideep Kirana Stores (<0.5km), Tandul Bazar (<0.5km), Aliza Fashion House (<0.5km), Guddi Garment (<0.5km), Maher Sarees (<0.5km), Ranvijay Fashion Fabrics (<0.5km), Shreeji Super Market (<0.5km), Badmash