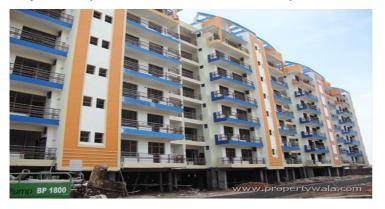

# Royale Empire - Peer Mushalla, Zirakpur

## **Residential Apartments**

This project is a sheer blend of luxury and comfort. Spread over the total area 9.25 acres. 72% of total area is open and lush green. Lush Green Area of approx. 84,000 sq. ft.

**Royale Empire** is a sheer blend of luxury and comfort. Come, own an apartment that stretches as far as the mind can travel. Meander your way through the grand entrance, which is a delight even for a casual visitor. This is one place that will never cramp you for style & space. Within the house, the beauty of the living room is complemented by the thoughtful nuances of the bedrooms each with its own view. The floors have wide corridors, knitted together by elegant stairways & comfortable lifts.