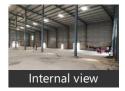

### Description

PEB A Gade warehouse Current status: Ready to move.

Internal flooring: Trimix flooring, Floor load: 4 ton/sq. mtr.

External flooring: Interlocking Tiles Eve height - 30 ft. & Centre height - 35 ft. Dock nos.: 8 docks, Dock height: 4 ft. Ventilation Details: Turbo vents Fire safety details: Available Insulation type: Available