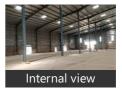

### Description

PEB A Gade warehouse Current status: Ready to move.

Internal flooring: Trimix flooring, Floor load: 4 ton/sq. mtr.

External flooring: Interlocking Tiles Eve height - 30 ft. & Centre height - 35 ft. Dock nos.: 8 docks, Dock height: 4 ft. Ventilation Details: Turbo vents Fire safety details: Available Insulation type: Available