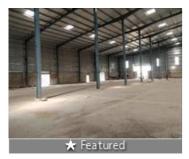

#### Newly Constructed Warehouse In Lucknow

Bijnaur, Bijnaur Road, Lucknow - 123601 (Uttar Pradesh)

- Area: 39000 SqFeet ▼
- Floor: Ground
- Furnished: Furnished
- .
- Total Floors: OneMonthly Rent: 663,000

### Description

PEB A Gade warehouse Current status: Ready to move.

Internal flooring: Trimix flooring, Floor load: 4 ton/sq. mtr.

External flooring: Interlocking Tiles Eve height - 30 ft. & Centre height - 35 ft. Dock nos.: 8 docks, Dock height: 4 ft. Ventilation Details: Turbo vents Fire safety details: Available Insulation type: Available