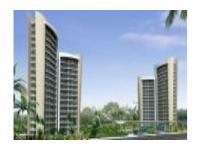

### DISCOVERY PARK SECTOR 80, FARIDABAD

NEAR BY WORLD STREET, Sector 80, Faridabad - 121001...

- Project/Society: BPTP Discovery Park
- Area: 1247 SqFeet ▼ Bedro
- Bathrooms: Two
- Total Floors: Eighteen
- Furnished: Unfurnished
- Price: 8,105,500

Disovery park sector 80,new age living comes to faridabad. A place where life happens beyond four walls of the home. A community where you truly flourish. Prime position a luxurious development in a prime