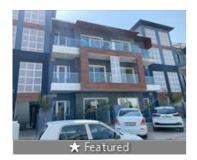

# Kingslane Independent Builder Floor In Mohali Kingslane, Sector 110, Mohali - 140307 (Chandigarh)

- Area: 1650 SqFeet ▼ ■ Bedrooms: Three
- Bathrooms: Three ■ Floor: First
- Total Floors: Three Facing: East
- Furnished: Semi Furnished
   Transaction: New Property

# Description

3bhk Independent Builder Floor available for sale in sector 110 Mohali. Available amenities are: Gym, Swimming pool, Garden, Kids area, Sports facility, Lift. Independent Builder Floor has 3 bathroom. This spacious 3 bhk Independent Builder Floor is available for sale and is located in the heart of sector 110 Mohali. It has a built-up area of 1600 sq ft. The house is semi-furnished. It is a ready-to-move-in property. It is made in way to provide a comfortable living for the residents.