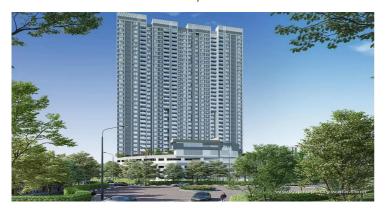

## Dosti Eden - Bhrahmand, Thane

### 25+ Lifestyle Indoor & Outdoor amenities

Dosti Eden is located in the heart of Brahmand, Thane West offers 2&3 BHK apartments with various facilities.

- Project ID: J292443711
- Builder: Dosti Realty
- Location: Dosti Eden, Thane West, Bhrahmand, Thane 400607 (Maharashtra)
- Completion Date: Aug, 2027
- Status: Started

### Description

Dosti Eden is located in the heart of Brahmand, Thane West offers 2&3 BHK apartments with different sizes ranging from 702-1039 sqft. It is spread over an area of 1.46 acres of land. consists of 1 building with 2 wings and 306 units to offer The project has 25 + Lifestyle Indoor & Outdoor amenities. All the units are well-planned with ample light & ventilation. Excellent Connectivity Hiranandani Hospital, Orchids International School, Shopping & Mall.