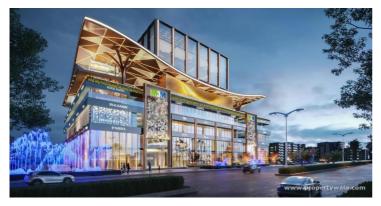

# M3M Jewel - Sector-25, Gurgaon

#### Golf Themed Landscapes

M3M Jewel is in the prime location of MG Road, Sector-25, Gurgaon offers shops, SCO plots, office spaces, cinemas, food courts, and serviced apartments.

- Project ID: J811923669
- Builder: M3M Group
- Location: M3M Jewel, MG Road, Sector-25, Gurgaon 122002 (Haryana)
- Completion Date: Mar, 2026
- Status: Started

# Description

**M3M Jewel** is in the prime location of MG Road, Sector-25, Gurgaon offers shops, SCO plots, office spaces, cinemas, food courts, and serviced apartments ranging from 300-2500 sqft. The project is spread over 1.32 acres of land. It consists of 2 blocks with 7 floors and 200 units. The project will host premium luxury retail brands, scrumptious cuisines, and high-end cinematic experiences.