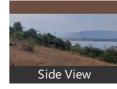

## Description \*Plot details and Description:-¿¿\*

\*Plot Area :- 7 Acres (3,04,430 sq/ft)\*

\*Price :- 1.20 Cr . Per Acre\*

Plot Details:-1) \*!! SINGLE OWNER !!\* plot. 2) \*!! Tar ROAD TOUCH !!\* Plot. 3) All Papers are \*!! CLEAR and CLEAN !!\* from year 1960. \*!!! TITLE SEARCH !!!\* is Clear. 4)Precasted \*"!!! COMPOUND WALL !!!"\* of plot.Means Cement Poling Compound. 5) Front side of the plot beautiful \*!! "!!! UKSAAN DAM VIEW !!!".\* 6)Behind side of plot Beautiful scientific \*!! MOUNTAIN and VALLEY.!!\* View.. \*!! Milky WATERFOWL and SUNSET !!\* View. Another Small Lake \*!! UKSAAN LAKE !!\* View From the Plot. 7) \*!! SURVEY and DEMARCATION!!\* is Done. 8) Plot is good For built up \*!!! FARMHOUSE or BUNGLOW !!!\* \*!! WEEKEND'S FOR HOLIDYAS !!\* second home option is also good. 9) \*!! INVESTMENT !!\* option is also good for Future Life. 10) Plot is Located at \*!! VADIVALI VILLAGE !!\* at proper UKSAAN dam area.