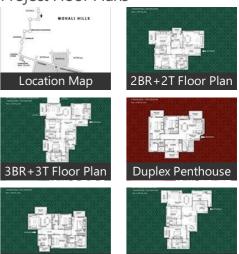

### **Project Floor Plans**

\* These floor plans are of the project and might not represent the property

3BR+2T Floor Plan

tor 109 (... <u>more...</u> Emaar MGF Mohali Hills

Lush green area 200 acres dedicated green area Total 860 acres project World class security Dubai based developer