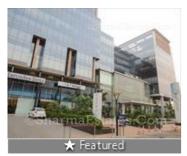

# Office Space for rent in Global Foyer, Golf Course Road area, Gurgaon

### Commercial Office Space In DLF Golf Course Road

Global Foyer, Golf Course Road, Gurgaon - 122011 (Hary..

- Project/Society: Global Foyer
- Area: 20000 SqFeet Bathrooms: Four
  - Total Floors: Ten
  - Furnished: Unfurnished
  - Lease Period: 36 Months Monthly Rent: 1,800,000
- Rate: 90 per SqFeet + 10%

### Description

An Prime Location Commercial Office space having Bare Shell Space Super Built-up area of 20,000 Sq.ft.. One of the best corporate building on Golf course road, Gurgaon. Beautiful view all side from the office. Its opposite to the DIf Golf Course and Upcoming Rapid Metro, Many Big Malls and Posh Residential areas which make commutation of employees easier which will benefit the company in the long run. The Building is well equipped with all modern basic amenities like high speed elevators, Power back up, Centrally air-Conditioned, Fire safety, Security etc...