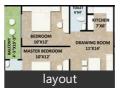

## 2BHK@ Saraswati Executive Homes Premium **Apartment**

Knowledge Park 5, Noida Extension, Greater Noida - 201..

- Project/Society: Saraswati executive homes
- Area: 1090 SqFeet ▼ Bedrooms: Two
- Bathrooms: Two
- Floor: Fourth
- Total Floors: Five
- Facing: North East
- Furnished: Semi Furnished Transaction: New Property Price: 3,799,000
  - Rate: 3,485 per SqFeet -50%
- Age Of Construction: Under Construction
- Possession: Within 1 Year

# Description

This 2 Bhk flat is located in knowledge park 5 which houses some of the most spacious flats in greater noida west. The flat is east-Facing. The flat is over 1090sqft. Super built up area and comes with 2 bedroom(s), 2 bathrooms and 1 balcony The residential building As the project is under construction, The well built vitrified flooring enhances the aesthetic appeal of this flat. Many of the modern amenities being offered, , cctv surveillance, and lift(s), will provide a pleasant living experience for you. The flat provides continuous water supply from municipal corporation and borewell/tank.