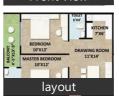

## 2BHK@ Saraswati Executive Homes Premium **Apartment**

Knowledge Park 5, Noida Extension, Greater Noida - 201..

- Project/Society: Saraswati executive homes
- Area: 1090 SqFeet ▼ Bedrooms: Two
- Bathrooms: Two
- Floor: Fourth
- Total Floors: Five
- Facing: North East
- Furnished: Semi Furnished Transaction: New Property Price: 3,799,000
  - Rate: 3,485 per SqFeet -50%
- Age Of Construction: Under Construction
- Possession: Within 1 Year

# Description

This 2 Bhk flat is located in knowledge park 5 which houses some of the most spacious flats in greater noida west. The flat is east-Facing. The flat is over 1090sqft. Super built up area and comes with 2 bedroom(s), 2 bathrooms and 1 balcony The residential building As the project is under construction, The well built vitrified flooring enhances the aesthetic appeal of this flat. Many of the modern amenities being offered, , cctv surveillance, and lift(s), will provide a pleasant living experience for you. The flat provides continuous water supply from municipal corporation and borewell/tank.