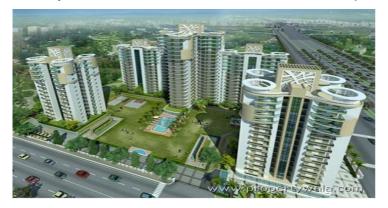

# Victory Crossroads - Noida-Greater Noida Exp...

where road leads to the essence of life....!!

Victory Crossroads is strategically located at a prime location. It is just at the doorstep of the upcoming Metro Station, facing the Noida Expressway and the FNG Expressway.

Victory Crossroads is strategically located at a prime location. It is just at the doorstep of the upcoming Metro Station, facing the Noida Expressway and the FNG Expressway. Amidst green and clean Environment with only 16% of constructed area. The society has functional club with modern facilities and is located with ultra modern amenities and some outstanding Modern Features. Victory Crossroads is a celebration of that space, Crossroads is a statement to compliment the sprite of every aspiring individual in today's world.