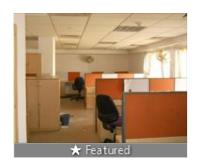

Home » Chennai Properties » Commercial properties for rent in Chennai » Office Spaces for rent in Royapettah, Chennai » Property P23473125

# Office Space for rent in Royapettah, Chennai

78,000



# Fully Furnished Office Space At Royapettah For

Main Road, Royapettah, Chennai - 600014 (Tamil Nadu)

- Area: 1300 SqFeet ▼
- Floor: First
- Facing: North
- Lease Period: 24 Months Monthly Rent: 78,000
- Furnished: Furnished

Bathrooms: Two

Total Floors: Two

- Rate: 60 per SqFeet -5%
- Age Of Construction: 13 Years
- Available: Immediate/Ready to move

# Description

Fully Furnished Office Space 1300 Sft Rent Rs.60/Sft With 25 W/s, A/c, 2 Cabin, Reception, Pantry, Rest Rooms, Car Parking - Two Wheeler Parking Facility Available In a Commercial Building. Rent And Advance Are Negotiable. Call Us For More Commercial Office Spaces At Royapettah & Surrounding Areas - Mount Road, Teynampet, Thousand Lights, Gopalapuram, Mylapore, Mount Road, Nungambakkam, Alwarpet Etc.

When you call, don'