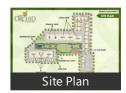

### **Project Floor Plans**

Sector 115, Mohali

Locality Reviews Sector 115 is developing very fastly in last Two Years. sector 115 is very Big sector in Tricity Chandigarh or mohali

Sector 127, Kharar, Sector 126, Kharar-Landran Road, Sector 114, Sector 116, Kharar Road, Sector 121,

Pros:

- Better road, sewerage and water supply.
- Surrounding area developing fastly
- Cons:
- overpopulated

RCHID ORCHID Site Plan Floo Plan

\* These floor plans are of the project and might not represent the property