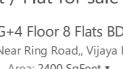

# G+4 Floor 8 Flats BDA LAYOUT SALE ₹6Cr

Near Ring Road,, Vijaya Bank Colony Extension, Bangalo...

- Area: 2400 SqFeet Bedrooms: Ten
  - Floor: Ground
    - Facing: East
- Furnished: Semi Furnished Transaction: New Property
- Rate: 25,000 per SqFeet +35%
- Age Of Construction: 4 Years
- Possession: Immediate/Ready to move