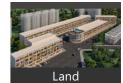

## South Extension I Commercial Land In Mohali

South Extension I, Sector 118, Mohali (Chandigarh)

- Area: 33 SqYards ▼ ■ Facing: East
- Transaction: New Property Price: 7,416,780
- Rate: 2.25 lakhs per SqYard +35%
- Possession: Immediate/Ready to move

### Description

South Extension I is the commercial evolution based in Mohali, created by TDI. The property spreads across a wide area and is recognized by State RERA. Impeccably located on the international airport road in the prime vicinity of tdi smart city mohali, tdi south extension I has everything extraordinary to offer for future leaders like yourself. Surrounded with more than 10000 family. Very heavy traffic with adjoining road. Good property from investment point of view. Spacious parking along with basement parking