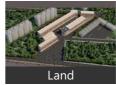

## South Extension I Commercial Land In Mohali

South Extension I, Sector 118, Mohali (Chandigarh)

- Area: 33 SqYards ▼ ■ Facing: East
- Transaction: New Property Price: 7,416,780
- Rate: 2.25 lakhs per SqYard +35%
- Possession: Immediate/Ready to move

### Description

South Extension I is the commercial evolution based in Mohali, created by TDI. The property spreads across a wide area and is recognized by State RERA. Impeccably located on the international airport road in the prime vicinity of tdi smart city mohali, tdi south extension I has everything extraordinary to offer for future leaders like yourself. Surrounded with more than 10000 family. Very heavy traffic with adjoining road. Good property from investment point of view. Spacious parking along with basement parking