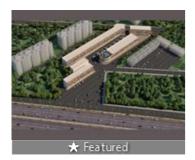

## South Extension I Commercial Land In Mohali

South Extension I, Sector 118, Mohali (Chandigarh)

- Area: 33 SqYards ▼ ■ Facing: East
- Transaction: New Property Price: 7,416,780
- Rate: 2.25 lakhs per SqYard +35%
- Possession: Immediate/Ready to move

### Description

South Extension I is the commercial evolution based in Mohali, created by TDI. The property spreads across a wide area and is recognized by State RERA. Impeccably located on the international airport road in the prime vicinity of tdi smart city mohali, tdi south extension I has everything extraordinary to offer for future leaders like yourself. Surrounded with more than 10000 family. Very heavy traffic with adjoining road. Good property from investment point of view. Spacious parking along with basement parking