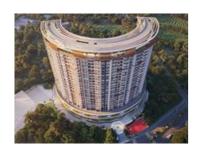

## The Queen Necklace Of Navi Mumbai QUEENS NECKLACE - Upper Kharghar, Kharghar Sector-...

- Area: 678 SqFeet ▼
- Bedrooms: Two
- Bathrooms: Two
- Floor: Twentieth
- Total Floors: More than 20 Facing: East
- Furnished: Unfurnished
- Transaction: New Property
- Price: 80 lacs 1 crore
- Age Of Construction: Under Construction
- Possession: Within 3 Years

## Description 678sq ft is the Usable carpet

Sprawling 4 acre Gated Community 4 Magnificent Towers 40+ Curated Amenities at Podium Level and Astronomia - The Sky Lounge Large Floor to Ceiling Height 1 & 2 BHK Lavish Residences and Jodi Apartments Double-height 5-star Themed Entrance Lobby