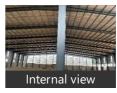

# Newly Constructed Warehouse In Gurugram

Tauru Road, Tauru, Gurgaon - 122015 (Haryana)

- Area: 60000 SqFeet ▼
- Monthly Rent: 1,320,000
- Rate: 22 per SqFeet +10%
- Age Of Construction: Under Construction

### Description

Modern PEB warehouse

Current status: Under construction

Internal flooring: FM-II flooring, Floor load: 7 ton/sq. mtr.

External flooring: Interlocking Tiles Eve height - 39 ft. & Centre height 49 ft. Dock nos: 10, Dock height: 4 ft. Ventilation Details - Ridge vents Insulation - Available