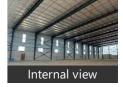

# Newly Constructed Warehouse In Gurugram

Tauru Road, Tauru, Gurgaon - 122015 (Haryana)

- Area: 60000 SqFeet ▼
- Monthly Rent: 1,320,000
- Rate: 22 per SqFeet +10%
- Age Of Construction: Under Construction

### Description

Modern PEB warehouse

Current status: Under construction

Internal flooring: FM-II flooring, Floor load: 7 ton/sq. mtr.

External flooring: Interlocking Tiles Eve height - 39 ft. & Centre height 49 ft. Dock nos: 10, Dock height: 4 ft. Ventilation Details - Ridge vents Insulation - Available