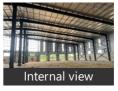

# Newly Constructed Warehouse In Gurugram

Tauru Road, Tauru, Gurgaon - 122015 (Haryana)

- Area: 60000 SqFeet ▼
- Monthly Rent: 1,320,000
- Rate: 22 per SqFeet +10%
- Age Of Construction: Under Construction

### Description

Modern PEB warehouse

Current status: Under construction

Internal flooring: FM-II flooring, Floor load: 7 ton/sq. mtr.

External flooring: Interlocking Tiles Eve height - 39 ft. & Centre height 49 ft. Dock nos: 10, Dock height: 4 ft. Ventilation Details - Ridge vents Insulation - Available