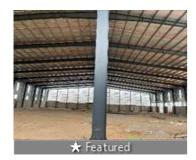

# Newly Constructed Warehouse In Gurugram

Tauru Road, Tauru, Gurgaon - 122015 (Haryana)

- Area: 60000 SqFeet ▼
- Monthly Rent: 1,320,000
- Rate: 22 per SqFeet +10%
- Age Of Construction: Under Construction

### Description

Modern PEB warehouse

Current status: Under construction

Internal flooring: FM-II flooring, Floor load: 7 ton/sq. mtr.

External flooring: Interlocking Tiles Eve height - 39 ft. & Centre height 49 ft. Dock nos: 10, Dock height: 4 ft. Ventilation Details - Ridge vents Insulation - Available