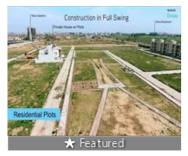

### 500 Sq.Yd. Plot In Sector 85, Mohali

Mohali, Sector 85, Mohali - 160044 (Chandigarh)

- Project/Society: Wave Estate
- Area: 500 SqYards •
- Transaction: Resale Property
- Price: 47,500,000 Rate: 95,000 per SqYard
- Possession: Immediate/Ready to move

#### Description

Located picturesquely at the foothills of the Shivalik Range is Wave Estate - a distinguished destination located favourably in the heart of Mohali, Sector 85 and a part of Sector 99. Wave Estate is located near key landmarks such as the Mohali Cricket Stadium, the Chandigarh International Airport, the Knowledge Park, which houses the Indian School of Business and the upcoming Mohali City Centre.

Wave Estate plots are best defined as 300 sprawling acres of pure grandeur. The strategically located plots at Wave Estate offer an opportunity like never before.

Please mention that you saw this ad on PropertyWala.com when you call.