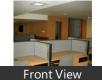

## Description

Fully Furnished Office Space 5000sft with 50 W/s, A/c, 5 Cabin, Conference, Genset, Lift, Rest Rooms & Parking Facility Available in Commercial Building. Rent And Advance Are Negotiable. Call Us for More Commercial Office Spaces at Saidapet & surrounding areas - Ashok nagar, Teynampet, Guindy, Mount road, Nandanam, , Velachery etc.