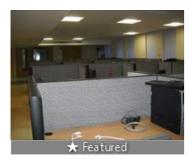

## Description

Fully Furnished Office Space 5000sft with 50 W/s, A/c, 5 Cabin, Conference, Genset, Lift, Rest Rooms & Parking Facility Available in Commercial Building. Rent And Advance Are Negotiable. Call Us for More Commercial Office Spaces at Saidapet & surrounding areas - Ashok nagar, Teynampet, Guindy, Mount road, Nandanam, , Velachery etc.