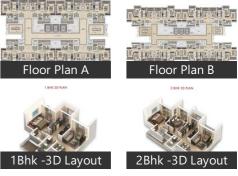

## **Project Floor Plans**

\* All distances are approximate

\* Location may be approximate

Landmarks

Nearby Localities <u>Thakurli</u>

# https://www.propertywala.com/P375140294

\* These floor plans are of the project and might not represent the property

extending due to increase in home seekers & non-availability of space. Big projects are coming at outskirts of Dombivli from reputed developers with all modern amenities. **Pros:** • Literate, Cultured, working class middle & higher middle class peace loving population Cons: • Limited mode of transport ie Railway on which 99% population is depending for transport. Posted: Jan 23, 2014 by Atul Kuvalekar (Mark Properties) Kalyan Shill Phata Road the most upcoming area in Central Suburbs. Likely to get appreciated in near future due to its connectivity and presence of top most developers like Lodha, Marathon, Runwal etc. Pros: Upcoming Location Cons: Public transport problem Posted: Oct 29, 2013 by Haresh Matlani Dombivli East, Thane is rated 7 out of 10 based on 10 user reviews. Disclaimer: The reviews are opinions of PropertyWala.com members, and not of PropertyWala.com.