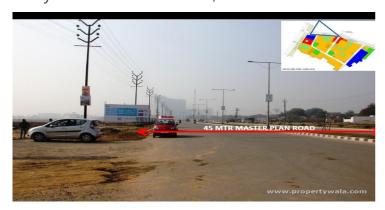

# Description

**Aditya Park Town** is a new commercial project is located adjacent to Delhi-Hapur NH 24 Ghaziabad on 45 m wide master plan road. "L" shaped commercial complex is a corner plot with 30 m wide green belt and 30 m wide road. This project is situated in Aditya World City- "A city that thinks for you" which means an eco friendly township with all sorts of facilities to every single residents and users who will live in it. This 185 acres township is having luxury residences, playing facilities for children, services for home makers, spiteful periphery facilities for working couples and last but not the least facilities for spiritual and senior ones.

## Gallery

# Pictures