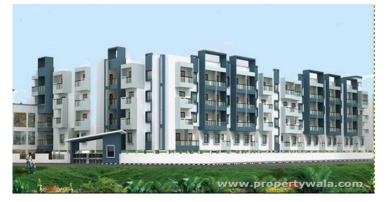

# Radiant Heritage - Rayasandra, Bangalore

### Need to lead a comfortable life.

Radiant Heritage by Radiant Structures at Rayasandra in Bangalore offers residential project that host 2, 2.5 and 3 bhk apartment in various sizes.

- Project ID: J460171189
- Builder: Radiant Structures
- Location: Radiant Heritage, Rayasandra, Bangalore (Karnataka)
- Completion Date: Aug, 2016
- Status: Completed

### Description

**Radiant Heritage** is located in Rayasandra, Bangalore. It comprises of 2 BHK, 2.5 BHK and 3 BHK Apartments in the size ranges in between 1070 to 1700 sqft. This project hosts all amenities that a contemporary property buyer would aspire to have such as Landscaped Garden, Indoor Games, Earthquake Resistant, etc. Radiant Heritage is linked to nearby localities by wide roads. Residents of the locality have easy access to community utilities like schools, colleges, hospitals, recreational areas and parks. The facilities within the complex are thoughtfully created.