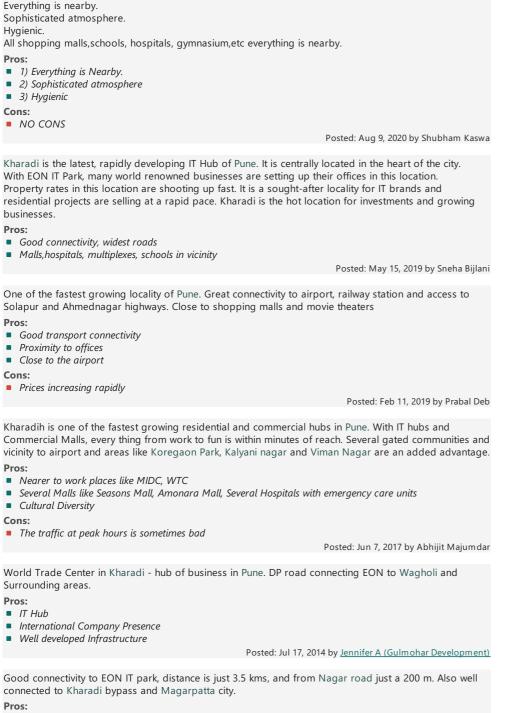

# Locality Reviews

Kharadi, Pune

Kharadi is considered a good investment destination for several reasons. Firstly, it is one of the fastest-growing areas in Pune, with excellent connectivity to major IT hubs like Magarpatta and Kalyani Nagar. Kharadi has seen a steady increase in property prices, driven by the high demand for residential and commercial properties in the area.

Pros:

- Infrastructure
- Connectivity
- Price trend

Posted: May 23 by Amit Kumar

One of the promising place to live in. With all the services, malls within 6km radius.

Pros: Easy connectivity

Cons:

Prices high

Report a problem with this listing

information? <u>Report it!</u>

Is this property no longer available or has incorrect

Good connectivity to Eon IT park, Kharadi bypass and also Magarpatta city
 Posted: May 4, 2013 by <u>Sagar sudame (Pristine Group)</u>

More Information

Kharadi, Pune is rated 8 out of 10 based on 8 user reviews.

Disclaimer: The reviews are opinions of PropertyWala.com members, and not of PropertyWala.com.

| Explore                     |
|-----------------------------|
| Similar Properties          |
| Properties in Kharadi, Pune |
| Projects in Pune            |
| Brokers in Pune             |