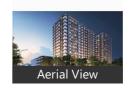

## 2BHK FLAT AT DELTA SQUARE

HP Square, Shatabdi Nagar, Bhubaneswar - 751003 (Odi...

- Area: 826 SqFeet ▼
- Bathrooms: Two
- Total Floors: Four
- Price: 14.600.000
- Floor: Second Facing: East

Bedrooms: Two

## Description

HP SQUARE offers a perfect blend of modern elegance and timeless charm. Step into a welcoming foyer leading to spacious living areas adorned with natural light, perfect for culinary delights. Enjoy outdoor living in the beautifully landscaped backyard, ideal for entertaining or relaxation.