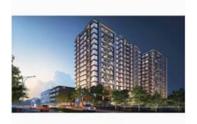

## 2BHK FLAT AT DELTA SQUARE

HP Square, Shatabdi Nagar, Bhubaneswar - 751003 (Odi...

- Area: 826 SqFeet ▼
- Bathrooms: Two
- Total Floors: Four
- Price: 14.600.000
- Floor: Second Facing: East

Bedrooms: Two

## Description

HP SQUARE offers a perfect blend of modern elegance and timeless charm. Step into a welcoming foyer leading to spacious living areas adorned with natural light, perfect for culinary delights. Enjoy outdoor living in the beautifully landscaped backyard, ideal for entertaining or relaxation.