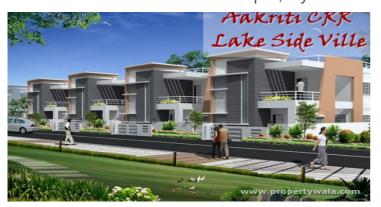

# Aakriti CRR LakeSide Ville - Tellapur, Hyderaba...

### Reflects beauty in its true sense

Aakriti CRR Lake Side Ville by Aakriti Builders at the very prime location of Tellapur in Hyderabad offers residential project that host 3 and 4 bhk villas in various sizes.

# Description

**Aakriti CRR Lake Side Ville** by Aakriti Builders at the very prime location of Tellapur in Hyderabad offers residential project that host 3 and 4 bhk villas in the size ranges in between 1530 to 2800 sqft. The project comes with various amenities for the residents. Social infrastructure like banks, schools and parks surround the area. It is also very well-connected to various parts of the city by public transport network.