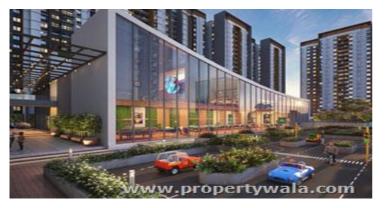

## Gini Vivante - Kiwale, Pune

### modern house with modern lifestyle

Gini Vivante is located in Kiwale, Pune offers 283 BHK luxurious apartments with a unit size of 651 sq. ft. - 1005 sq. ft.. spread over a total area of 17 acres of land with lots of amenities.

## Description

**Gini Vivante** is located in Kiwale, Pune offers 2&3 BHK luxurious apartments with a unit size of 651 sq. ft. - 1005 sq. ft. spread over a total area of 17 acres of land with lots of facilities. All the apartments come with spacious rooms that are well-ventilated. The residents can also enjoy beautiful views from the balconies and windows. Plenty of open space is available for the residents.