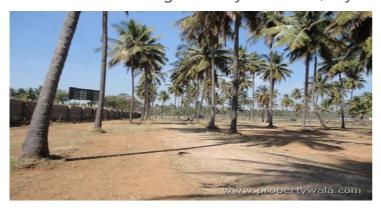

### **Gated Plot Community**

Sobha Garden is a gated plot community on the Bangalore-Mysore Road, Mysore. The community hosts several plots of varied sizes. Its strategic location renders great connectivity to both Bangalore and Mysore.

Sobha Garden is a gated plot community on the Bangalore-Mysore Road, Mysore. The community hosts several plots of varied sizes. Its strategic location renders great connectivity to both Bangalore and Mysore, while being at a convenient distance from the Central Business District of Mysore. Sobha Garden is located in what can be described as the most posh locales of Mysore - just off the Bangalore-Mysore highway. The enclave is close to some of the finest educational institutions, hospitals, shopping centers, IT campuses, railway station, heritage places etc.

## **Amenities & Specifications:**

- Total Area of 10 acres
- Network of 12.0 m & 9.0 m bituminous roads of international standard
- Well concealed underground storm water drains, electrical & water lines
- Well planned street lights.
- 12.0 m wide tree lined avenues with pedestrian walkways on both sides.
- Extensive tree planting in parks & open spaces.
- Centrally located rain water harvesting underground tank.
- Clear titles
- Clearances and approvals received
- Change of land and layout plan approved by MUDA
- Site Release Order by MUDAFF.