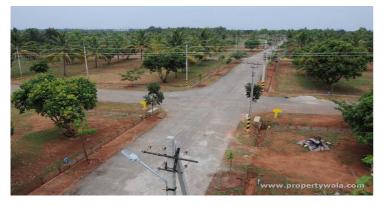

# Description

Bhima Pama Enclave by Bhima Properties is a residential layout that offers residential plots spread across 37 Acres situated at Bugathagalli, Bannur Road with 4 Parks and one in a sprawling 4 Acre land loaded with fruits and flowers a true sight to behold. Located adjacent to Vasanth Nagar Muda layout and it is about 0.5 kms from Vidya Vikas Institute of Technology and near to proposed 80ft road which passes through Pama Enclave project. The size of project may ranges from 2400 to 4000 sqft.

#### **Amenities:**

- Water supply to each plot
- Concealed electricity and sewage systems
- Underground sewage
- Storm water drains
- Asphalted roads
- Well planned tree lined avenues
- Rain water harvesting
- Civic amenities: space provided for playgrounds etc.
- Good approach roads, well developed parks
- 24x7 security at the layout.
- Avenue Lined Trees
- 4 sprawling Parks with walking paths