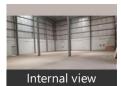

### **Pictures**

## Description

PEB warehouse

Current status: Ready to move.

Internal flooring: Trimix; Floor load Capacity: 4 ton/sq. mtr.

External flooring: Concrete flooring Eve height - 40 ft. & Centre height 45 ft. Dock nos 4: , Dock height: Ground Level