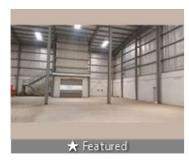

### **Pictures**

## Description

PEB warehouse

Current status: Ready to move.

Internal flooring: Trimix; Floor load Capacity: 4 ton/sq. mtr.

External flooring: Concrete flooring Eve height - 40 ft. & Centre height 45 ft. Dock nos 4: , Dock height: Ground Level