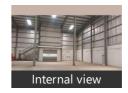

### **Pictures**

## Description

PEB warehouse

Current status: Ready to move.

Internal flooring: Trimix; Floor load Capacity: 4 ton/sq. mtr.

External flooring: Concrete flooring Eve height - 40 ft. & Centre height 45 ft. Dock nos 4: , Dock height: Ground Level