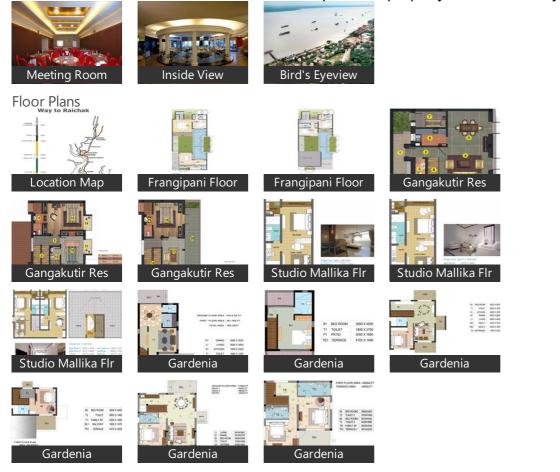

The projects under Ganga Awas are:

- Ganga Kutir Residency
- Frangipani
- Gardenia, Phase II
- Studio Mallika

Ambuja Neotia is one of the more prominent and respected corporate houses headquartered in Kolkata with its forte in real estate and recent forays into hospitality, healthcare and education.

## Properties

| Туре                  | Area        | Posession | Price *    |
|-----------------------|-------------|-----------|------------|
| 1BHK Apartment / Flat | 601 SqFeet  | -         | ₹ 19 lakhs |
| 3BHK Apartment / Flat | 2070 SqFeet | -         | -          |
| 4BHK Apartment / Flat | 2527 SqFeet | -         | -          |