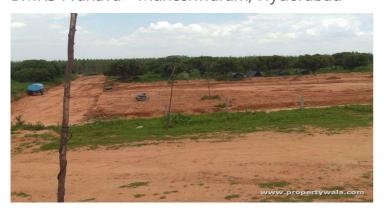

# Description

BMRS Pranava is an Elite Gated Community Villa Plots Project facing with the size ranges in between 1521 to 3600 sqft. All growth indicators point at Sriailam National Highway as benefit from Such Strategic advantages as Proximity to International Airport, Hardware Park, ORR(Outer Ring Road), ITIR Zone, Adibatla, 'E'City, RRR(Regional Ring Road), Pharma city & close to well renowned Educational Institutions

# Gallery

### **Pictures**