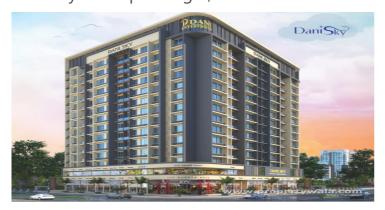

# Dani Sky - Pushpak Nagar, Navi Mumbai

### Sit-outs with Panoramic View

Dani Sky is located in the heart of Pushpak Nagar, Dapoli, Navi Mumbai offers 1&2 BHK apartments with various facilities.

- Project ID: J119267491
- Builder: Dani Enterprises
- Location: Dani Sky, Dapoli, Pushpak Nagar, Navi Mumbai 410206 (Maharashtra)
- Completion Date: Mar, 2024
- Status: Completed

# Description

Dani Sky is located in the heart of Pushpak Nagar, Dapoli, Navi Mumbai offers 1 and 2Bhk apartments ranging from 770 to 1175 sqft. The project is spread over 0.67 acres and consists of 1 tower with G+13 floors and 125 units. This project is rising majestically and silently from the lush green into the azure blue reaching for the skies.