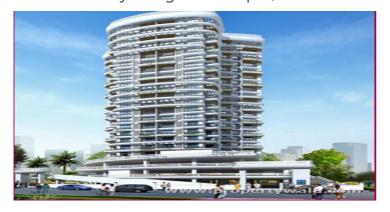

# Bhairaav C. Teja Heights - Belapur, Navi Mumb..

2&3 BHK One Tower, Four flats on each floor.

Bhairaav C. Teja Heights is ongoing project of Maestros builder, offering 2&3 BHK Commercial hub of Navi Mumbai, greens of C.B.D. Belapur and its total area is 3500 sq meters.

# Description

Maestros who know the art of creating time proof infrastructures is going to present "Bhairaav C. Teja Heights" project, which is located at Commercial Hub of Navi Mumbai. The project offer 2&3 BHK luxurious flats. The project contains total 76 flats (38 flats of 2 BHK and 38 Flats of 3BHK) and its total area is 3500 Sq Meters. The project is a prestigious paradigm for a well designed residential premise. Its indulgence with comfort brings a harmonious balance between nature's richness and human conveniences. Bhairaav C. Teja Heights has lot of various amenities feature like 10\* ceiling height on each floor, Chauffeur waiting room with intercom, Earthquake resistant R.C.C. from work to designed as per structural consultants and many more.