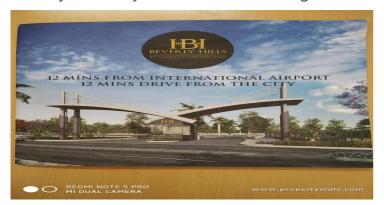

# Sammys Braverly Hills - Hosahalli, Bangalore

Offers all lifestyle facilities that gives comfortable living.

Sammys Braverly Hills at Hosahalli in Bangalore by Sammy's construction offers residential project which comprise of residential plots and the size may ranges from 2364 sq. Ft to 6598 sq. Ft.

## Description

Sammy's Beverly Hills, a Premium villa plotted development by Sammy's Dreamland Co Pvt Ltd in North Bengaluru offers residential project which comprise of residential plots and the size may ranges from 2364 sq. Ft to 6598 sq. Ft. It is located just 16 kms from Hebbal Flyover, Bengaluru. The project offers land with perfect combination of contemporary architecture and features to provide comfortable living. Sammys Beverly Hills Location has excellent connectivity & it is located at the crux of International Airport Road.