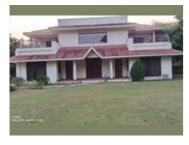

# Independent House for rent in South Bopal, Ahmedabad

4bed Bunglow On Rent Basant Bahar@2.50lcs Rent

Gala Zym Khana Road, South Bopal, Ahmedabad - 3800...

- Area: 1381 SqYards
  - Bathrooms: Four Furnished: Furnished
- Facing: East Lease Period: 11 Months Monthly Rent: 250,000
- Rate: 181 per SqYard +25%
- Age Of Construction: 11 Years
- Available: Immediate/Ready to move

#### **Pictures**

Description Basant bahar 1 Gala zym Khana road South bopal Plot 1381 yards Count 565 yards @2.50lcs per month

When you call, please mention that you saw this ad on PropertyWala.