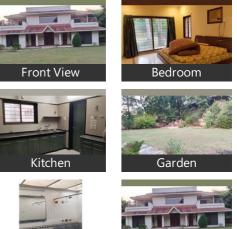

#### **Pictures**

Description Basant bahar 1 Gala zym Khana road South bopal Plot 1381 yards Count 565 yards @2.50lcs per month

When you call, please mention that you saw this ad on PropertyWala.

### Features

Lot

- Private Terrace
   Balcony
   Corner Location Exterior
- Reserved Parking
   Visitor Parking

Maintenance

Water Supply / Storage 
 Boring / Tube-well

### Location

Interior

- Modular Kitchen
- Recreation
- Club / Community Center

\* Location may be approximate