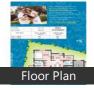

130 sq.Ft., the flat comprises 2 bedroom(s), 2 bathrooms and 1 balcony. This flat lies on the top level of a 3 storey building. This residential property is still under construction and will be available for possession by january 2025. The beautifully designed vitrified flooring enhances the beauty of the flat. Many of the modern amenities being offered, like maintenance staff, visitor parking and lift(s), will provide a pleasant living experience for you. The project provides access to clean water through municipal corporation and borewell/tank supply.

When you call, don't forget to mention that you found this ad on PropertyWala.com.

Location

Description





Scan QR code to get the contact info on your mobile <u>View all properties by Omm Creation</u>

# Pictures



## Floor Plans





\* Location may be approximate

## Landmarks

#### Nearby Localities

Kalinga Nagar, Aiginia, Tamando, Dumuduma, Ghatikia, Khandagiri

#### \* All distances are approximate

### Locality Reviews

Patrapada, Bhubaneswar

Patrapada is the location which is near to the next it hub of bhubaneswar.Commercial complexex and lots of ongoing residential apartments and delivered project is in patrapada.

Pros:

- NEAR 150 MTRS FROM NATIONAL HIGHWAY
- NEAR TO DN REGALIA MALL
- NEAR TO MARKET SCHOOL COLLEGES

Posted: May 8, 2021 by Jeevan Mohapatra (Ss Realty Services)

Patrapada is a Village in Bhubaneswar Tehsil in Khordha District of Odissa State, India. It is located 9 KM towards west from District head quarters Khurda. 9 KM from Bhubaneswar. 10 KM from State capital Bhubaneswar

#### Pros:

- d