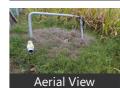

# Description 5 Acre farm,

Red soil,

Farm house,

Partially fencing,

Running borewell,

Coconut saplings,

Open well,

160 km from bangalore,

# **Pictures**

\* Location is approximate