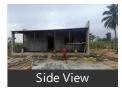

# Description 5 Acre farm,

Red soil,

Farm house,

Partially fencing,

Running borewell,

Coconut saplings,

Open well,

160 km from bangalore,