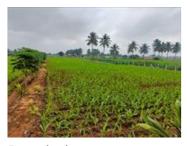

# Description 5 Acre farm,

Red soil,

Farm house,

Partially fencing,

Running borewell,

Coconut saplings,

Open well,

160 km from bangalore,

90 km from mysore,

750 meters mud govt road connect,

Self aquire land,

100% general property,

Beautiful location,

Hills view's,

Cultivation property,

Please contact \* buyer's only \*