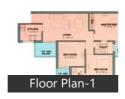

### Floor Plans

# **Properties**

| Туре                    | Area        | Posession | Price *       |
|-------------------------|-------------|-----------|---------------|
| 2BHK Apartment / Flat   | 1115 SqFeet | -         | ₹ 27.88 lakhs |
| 2BHK Apartment / Flat   | 1115 SqFeet | -         | ₹ 27.88 lakhs |
| 3BHK Apartment / Flat   | 1022 SqFeet | -         | ₹ 35 lakhs    |
| 3BHK Apartment / Flat   | 1404 SqFeet | -         | ₹ 45 lakhs    |
| Residential Plot / Land | 58 SqYards  | -         | ₹ 6.09 lakhs  |
| Residential Plot / Land | 60 SqYards  | -         | ₹ 6.3 lakhs   |
| Residential Plot / Land | 65 SqYards  | -         | ₹ 6.82 lakhs  |
| Residential Plot / Land | 68 SqYards  | -         | ₹ 7.14 lakhs  |
| Residential Plot / Land | 95 SqYards  | -         | ₹ 9.98 lakhs  |
| Residential Plot / Land | 105 SqYards | -         | ₹ 11.02 lakhs |
| Residential Plot / Land | 108 SqYards | -         | ₹ 11.34 lakhs |