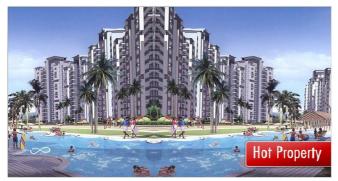

# Ferrous Heights - Sector 89, Faridabad

quality housing at affordable price.

Ferrous Heights is part of ferrous city well planned well developed project it is not just affordable housing rather it is the quality housing at affordable price.

Ferrous Heights is the latest residential property in faridabad, which is being launched at sector 89, faridabad, a metropolitan area which is a perfect locality for citizens functioning near faridabad, new delhi, gurgaon or noida. Ferrous heights comprises of 2, 3 and 4 bedroom residences that shall be distributed upon an area which ranges between 1115 and 1501 sq. Ft. Which is calculated on the basis of a basic sale price of rs. 2150 for every sq ft. Ferrous heights is said to be finished by the year 2013, and the builder is also offering a limited period introductory discount of rs. 100 per sq. Ft. Apart from being a comfortable residency and being located at one of the first-class areas of the ncr, the ferrous heights shall also be totally equipped with all advanced comforts and conveniences.