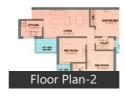

### Floor Plans

# **Properties**

| Туре                    | Area        | Posession | Price *       |
|-------------------------|-------------|-----------|---------------|
| 2BHK Apartment / Flat   | 1115 SqFeet | -         | ₹ 27.88 lakhs |
| 2BHK Apartment / Flat   | 1115 SqFeet | -         | ₹ 27.88 lakhs |
| 3BHK Apartment / Flat   | 1022 SqFeet | -         | ₹ 35 lakhs    |
| 3BHK Apartment / Flat   | 1404 SqFeet | -         | ₹ 45 lakhs    |
| Residential Plot / Land | 58 SqYards  | -         | ₹ 6.09 lakhs  |
| Residential Plot / Land | 60 SqYards  | -         | ₹ 6.3 lakhs   |
| Residential Plot / Land | 65 SqYards  | -         | ₹ 6.82 lakhs  |
| Residential Plot / Land | 68 SqYards  | -         | ₹ 7.14 lakhs  |
| Residential Plot / Land | 95 SqYards  | -         | ₹ 9.98 lakhs  |
| Residential Plot / Land | 105 SqYards | -         | ₹ 11.02 lakhs |
| Residential Plot / Land | 108 SqYards | -         | ₹ 11.34 lakhs |