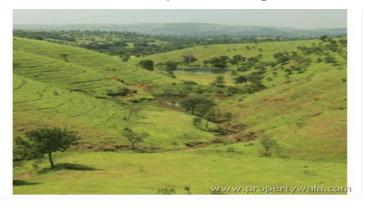

Antelope Hills has a total area of 100 Acres with 20000 Sq. Ft. and 40000 Sq. Ft. Farmhouse Plots on it. All these are equipped with basic amenities like Water, Electricity, Swimming Pools, Club house, Restaurant, Indoor Games, Outdoor Games, Round Clock Security, Compound Wall, Clinic, Bookmark Road, and Garden.A picturesque farm project, situated in the green farm land of village Asthagaon near Supe (Pune-Ahmednagar Highway). A place so beautiful, breath taking view and surrounded by small hills.