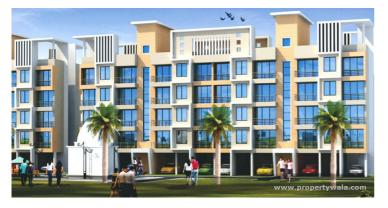

# Jewel Gardens - Panvel, Navi Mumbai

# Description

Jewel Gardens is luxury residential project erected in Umroli, Panvel. Nestled amongst the hills and in the lap of nature, it is surrounded by green environment on all sides is our other construction going on. This project is the last word in peaceful and luxurious living. Jewel Garden is having 287 budgeted flats and the project boasts a total square footage of 18700 Square feet including 1BHK, 1RK, and 2BHK Spacious home along with all necessary amenities. Here, you can get unique opportunity to fulfil your dream of having a own apartment/flat that boasts of lush green views and yet is at the centre of a bustling township.