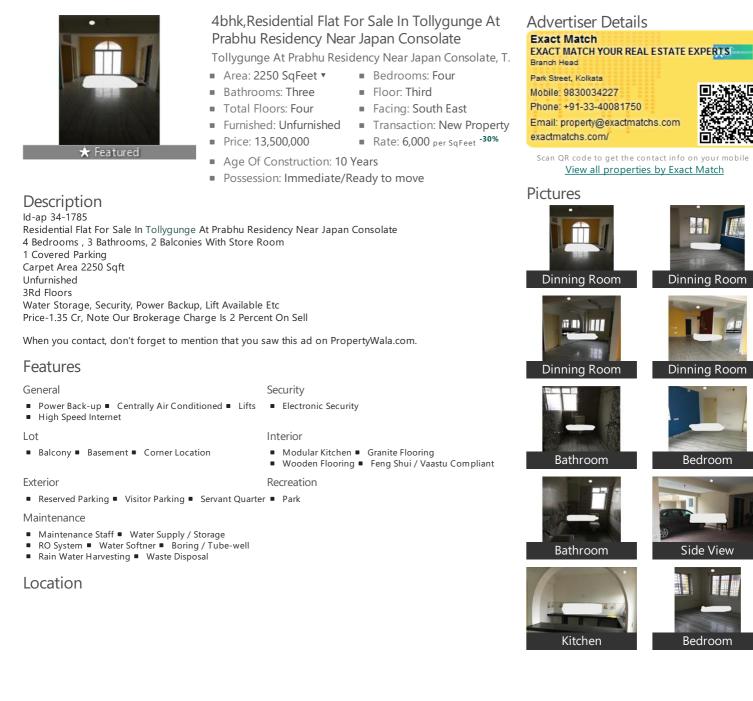

Home » Kolkata Properties » Residential properties for sale in Kolkata » Apartments / Flats for sale in Tollygunge, Kolkata » Property P194664352

## 4 Bedroom Apartment / Flat for sale in Tollygunge, Kolkata

1.35 crore

\* Location may be approximate