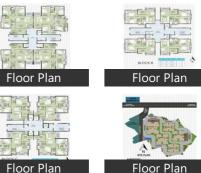

Borewell/tank and municipal corporation provides a regular supply of water to this residential project.

Please mention that you saw this ad on PropertyWala.com when you contact.

## Features

### General

Power Back-up I lifts

#### Lot

Balcony
 Basement

#### Exterior

Reserved Parking
 Visitor Parking

#### Maintenance

- Maintenance Staff
   Water Supply / Storage
- RO System Water Softner Boring / Tube-well
- Rain Water Harvesting 
  Waste Disposal

# Location

Security Security Guards
 Fire Alarm

- Interior
- Woodwork 
   Granite Flooring . Feng Shui / Vaastu Compliant

#### Recreation

- Park Fitness Centre / GYM
- Club / Community Center

Advertiser Details



Scan QR code to get the contact info on your mobile View all properties by Omm Creation

### Pictures



# Floor Plans





\* Location may be approximate

## Landmarks

Hospitals & Clinics

Oro Dental Clinic (<0.5km), Jaga Dry Cleaner (<0.5km), Susantas Lab (<0.5km), Rishi Physiotherapy Clinic (<1km), Dr. Manish Panigrahi Clinic (<1km), Health Plus Medicine (<1km), Sai Patho Labs (<1km), Bhujabal Seva Kendra Indian Oil Petr... Lal Pathlab (<1km), Ghatikia Urban Public Helath Center Saharanchal Prathamika Swastiyaken.. Aditya Ayurvedic Clinic & Medicine ... Dr Sarats Place (<1km),

### Bathrooms: Three Total Floors: Fourteen

- Price: 13.664.800

1.37 crore

| h