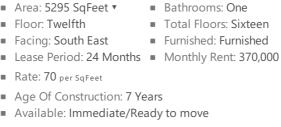

### Office Space For Rent In Merlin Infinite At Salt Lake

Merlin Infinite At Salt Lake Bypass, Dn Block, Sector V, S...

- Area: 5295 SqFeet •
- Floor: Twelfth
  - Furnished: Furnished
- Rate: 70 per SqFeet
- Age Of Construction: 7 Years
- Available: Immediate/Ready to move