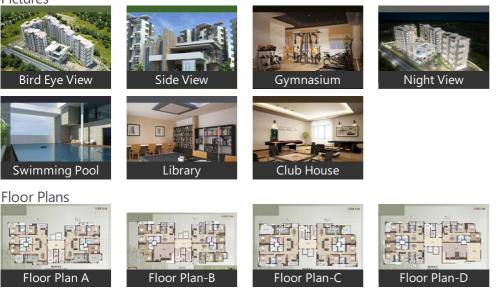

### Amenities

- Clubhouse
- Infinity Swimming Pool
- Mini Theater
- Fully Equipped Gymnasium
- Ample Lobby Space
- Optimized Unit Layout
- Video Door Phone
- International Fittings
- Over-sized Windows
- Visitors Car Parking Facilities

# Features

Recreation

Swimming Pool Park

# Gallery

https://www.propertywala.com/ambattur-falling-waters-chennai